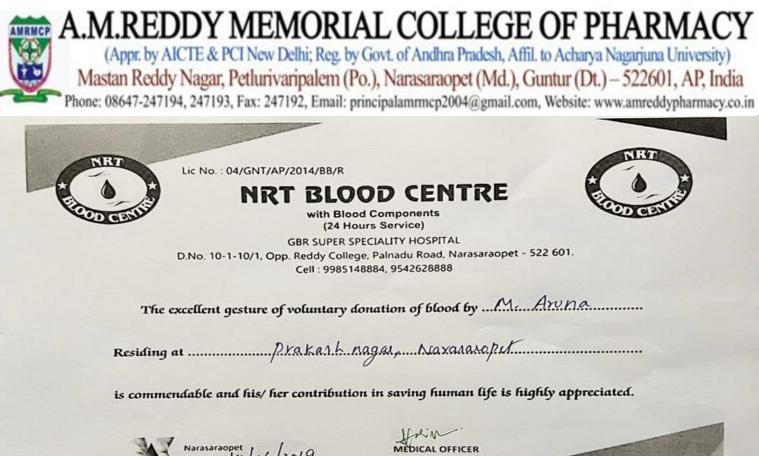

Lic No.: 04/GNT/AP/2014/BB/R

with Blood Components (24 Hours Service)

GBR SUPER SPECIALITY HOSPITAL D.No. 10-1-10/1, Opp. Reddy College, Palnadu Road, Narasaraopet - 522 601. Cell: 9985148884, 9542628888

The excellent gesture of voluntary donation of blood by . Ch .... Raja gapal ......

Residing at ......Naxasasapet.

is commendable and his/ her contribution in saving human life is highly appreciated.

Narasaraopet 06/2019.