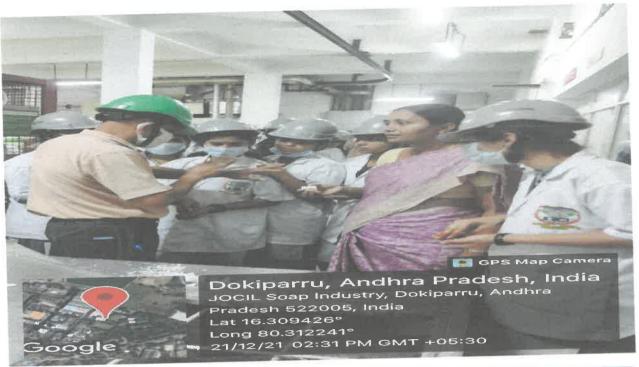

Students were also allowed to visit quality control and quality assurance departments where they were explained about various analytical equipment used for testing and maintenance of documents related to industry. It took 5 hours to complete the visit and reached to college again by 4:30 P.M.