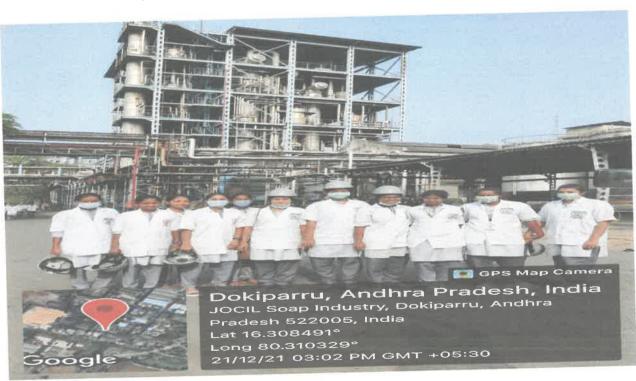

Students were guided to manufacturing unit initially with raw materials production, storage, transferring of substances to production area, mixing equipment, and finally packing techniques.

Later students were allowed to observe hydrogen plant and oxygen plant. Around at 4:00 P.M. we started our return journey to college by college bus and reached to college by 4:45 P.M.