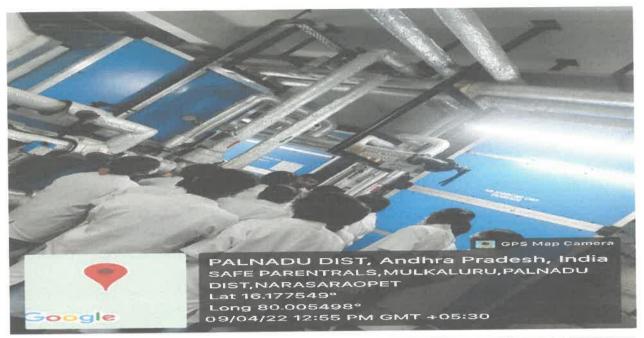

### **SCHEDULE OF THE VISIT**

On 9/4/2022 all the students and staff gathered in our college at 10.00 A.M, started by college bus to industry and reached by 11:00 A.M. With the earlier information by the principal to plant chief followed by the formalities, we were allowed to enter the industry.

Students were also allowed to visit quality control and quality assurance departments where they were explained about various analytical equipment used for testing and maintenance of documents related to industry. It took 5 hours to complete the visit and reached to college again by 4:30 P.M.