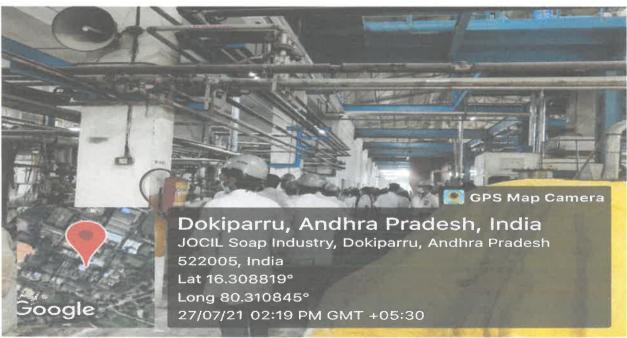

Students were guided to manufacturing unit initially with raw materials production, storage, transferring of substances to production area, mixing equipment, and finally packing techniques.

Later students were allowed to observe hydrogen plant and oxygen plant. Around at 4:00 P.M. we started our return journey to college by college bus and reached to college by 4:45 P.M.