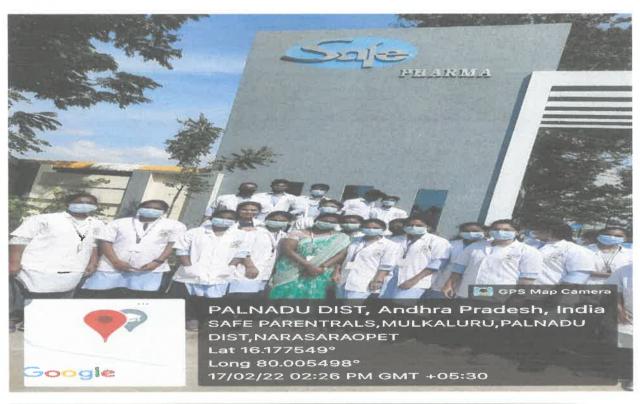

#### REPORT ON INDUSTRIAL VISIT TO SAFE PHARAMCEUTICALS

DATE: 18/2/2022

Place of visit: Safe Pharmaceuticals, Mulukuluru

**Date of visit:** 17/2/2022

No. of days: 01

No. of students: 20

Faculty co-ordinators: Mrs. K. Revathi Sushma.