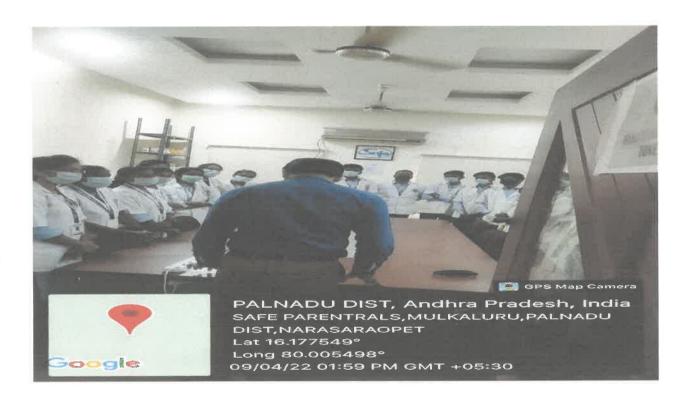

### **SCHEDULE OF THE VISIT**

On 9/4/2022 all the students and staff gathered in our college at 10.00 A.M, started by college bus to industry and reached by 11:00 A.M. With the earlier information by the principal to plant chief followed by the formalities, we were allowed to enter the industry.

A brief introduction of the industry was given by the president Mr. D.B.Venkoji Prakash. Students were guided to solid formulation unit starting with raw materials storage, transferring of substances to production area, mixing equipment, granulation techniques, compression of tablets, filling of capsules, evaluation and finally packing techniques.