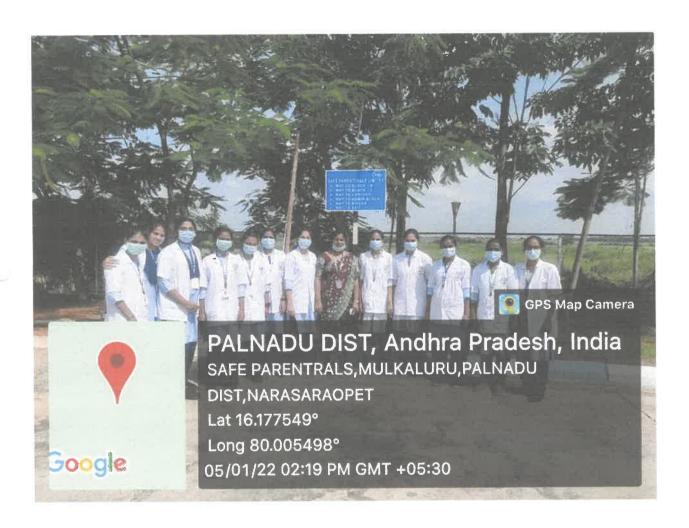

#### REPORT ON INDUSTRIAL VISIT TO SAFE PHARAMCEUTICALS

DATE: 18/2/2022

Place of visit: Safe Pharmaceuticals, Mulukuluru

**Date of visit:** 17/2/2022

No. of days: 01

No. of students: 20

Faculty co-ordinators: Mrs. K. Revathi Sushma.