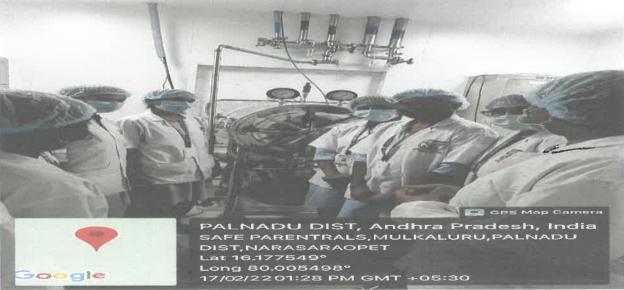

All the details of the industry were briefly explained by the president Mr. D.B. Venkoji Prakash. Students were instructed to wear head cap and shoe covers and then guided to various units starting with store, change over room, production & packing of parenterals, sterilizing units, types of water production including microbiological testing area by the staff.

Visit started with a brief introduction about plant by the president Mr. D.B.Venkoji Prakash. Students were taken to various units starting with the store, change over room, production & packing of parenterals, sterilizing units, types of water production including microbiological testing area.