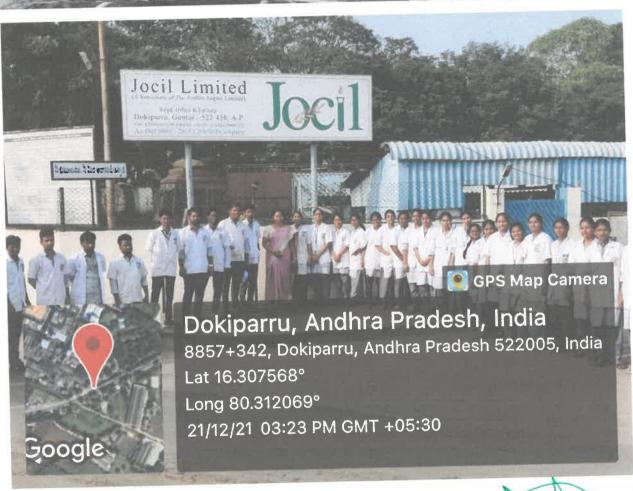

## REPORT ON INDUSTRIAL VISIT TO JOCIL

DATE: 23/12/2021

Place of visit: Jocil Ltd, Dokkiparru, Guntur

**Date of visit:** 21/12/2021

No. of days: 01

No. of students: 68

Faculty co-ordinators: Mrs. V. Geetha Rani. & Dr. G. Kiran