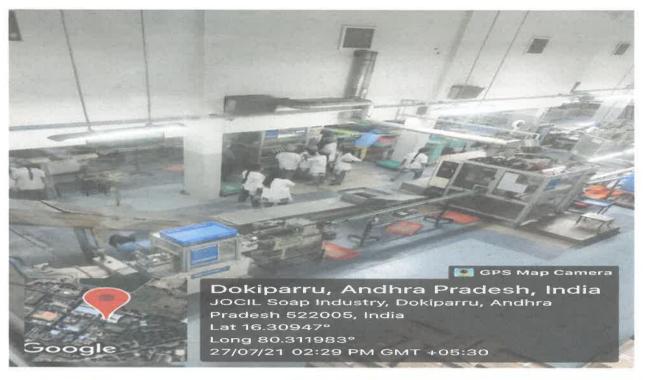

Students were guided to manufacturing unit initially with raw materials production, storage, transferring of substances to production area, mixing equipment, and finally packing techniques.

Later students were allowed to observe hydrogen plant and oxygen plant. Around at 4:00 P.M. we started our return journey to college by college bus and reached to college by 4:45 P.M.